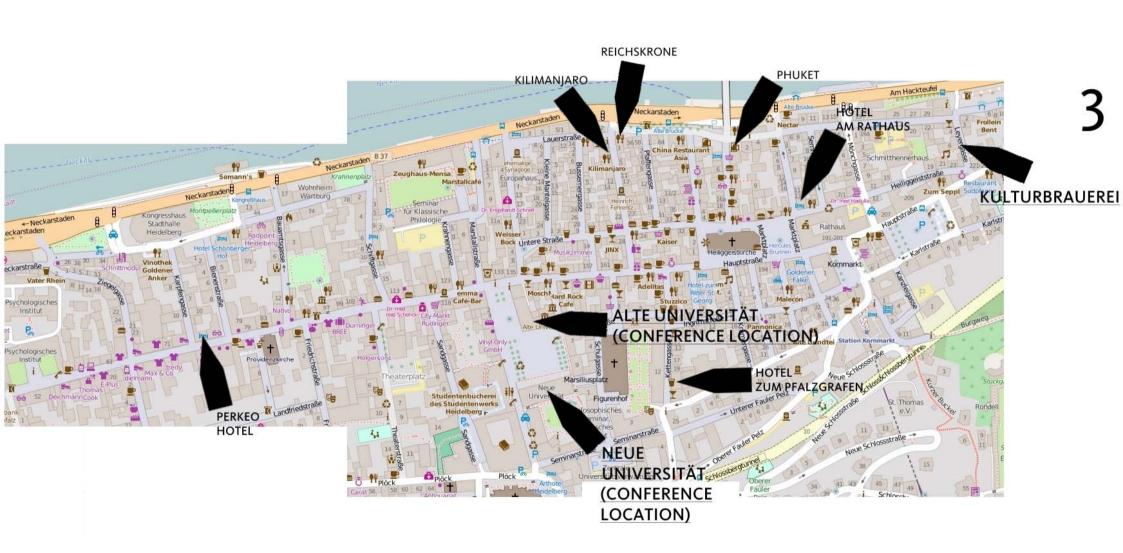

Please see our maps (page 2-4) for a better orientation and the locations of the conference venues and recommended hotels in Heidelberg.

## From "Neue Universität" to "Kulturbrauerei"

Leave the building through the main entrance, cross the square and head to Hauptstraße. Turn to the right and follow Hauptstraße. After approx. 800m, turn left into Leyergasse. You find "Kulturbrauerei" on the left hand side.