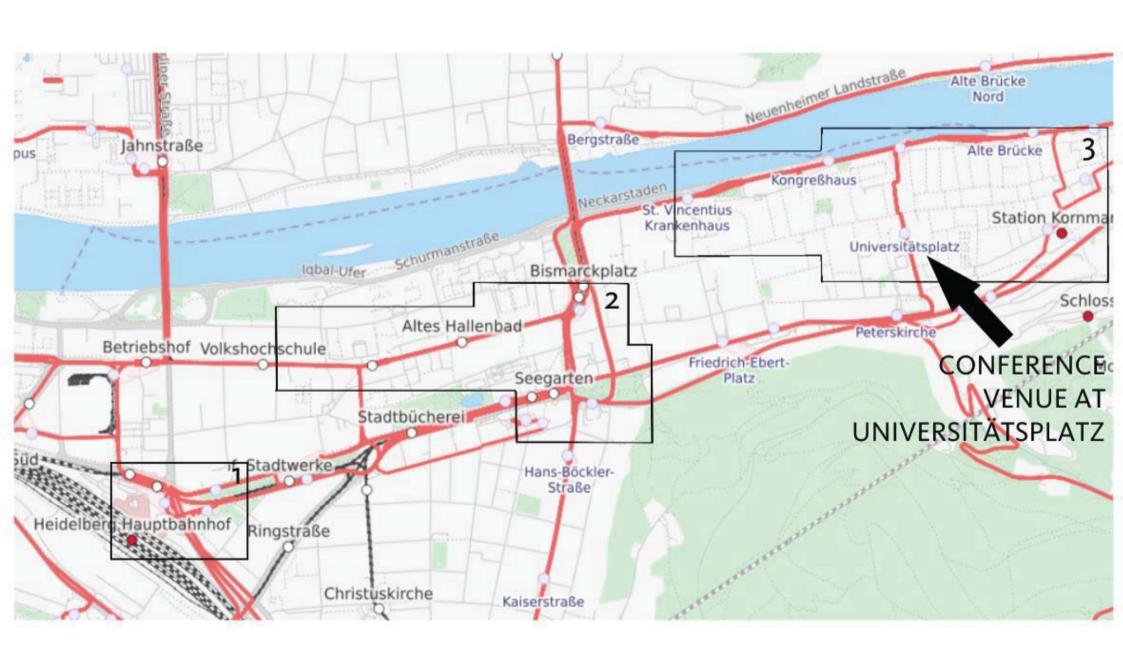

Please see our maps (page 2-4) for a better orientation and the locations of the conference venues and recommended hotels in Heidelberg.

## How to get from Heidelberg main station to the conference venue at Universitätsplatz

By bus:

Take bus line 32 from "Heidelberg Hauptbahnhof" to "Universitätsplatz" (travel time approx. 15 minutes). You do not have to change vehicles. Busses usually operate all 10 minutes. A single ticket costs 1.30 EUR.

You can also take street car line 5 and change to bus line 31/32 at "Bismarckplatz" to go to "Universitätsplatz".

By taxi:

In front of Heidelberg main station, there is a taxi stand. The price for taking the taxi to "Universitätsplatz" is approx. 15-20 EUR.